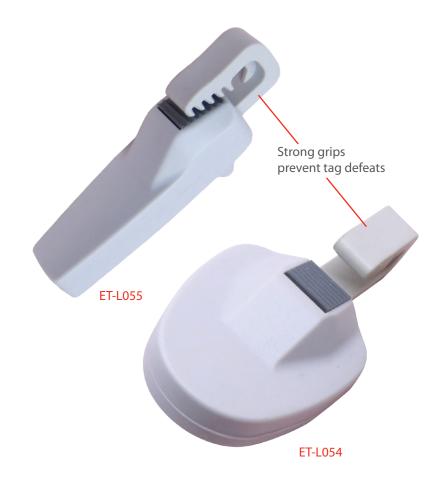

## **SUGGESTED APPLICATIONS**

Leather, lingerie, silk, cashmere and chiffon.

| Product Code | Description    | Dimension(mm) | Weight(g) |
|--------------|----------------|---------------|-----------|
| ET-L054      | RF PINLESS TAG | 76X38.5X17.5  | 16.60     |
| ET-L055      | AM PINLESS TAG | 94X22X33      | 16.80     |