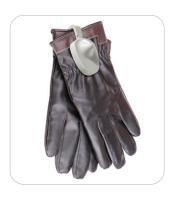

## Pinless Tags

Virginland's Pinless EAS Tag enables retailers to protect their most delicate materials without damaging garments. Since the Pinless Tag securely clamps down on the fabric, there are no tears, holes or misaligned fibers. Retailers now have a tag which can confidentially be applied to leather, lingerie, silk, cashmere, chiffon and so much more.

## **SUGGESTED APPLICATIONS**

Leather, lingerie, silk, cashmere and chiffon.

| Product Code | Description    | Dimension(mm) | Weight(g) |
|--------------|----------------|---------------|-----------|
| ET-L054      | RF PINLESS TAG | 76X38.5X17.5  | 16.60     |
| ET-L055      | AM PINLESS TAG | 94X22X33      | 16.80     |