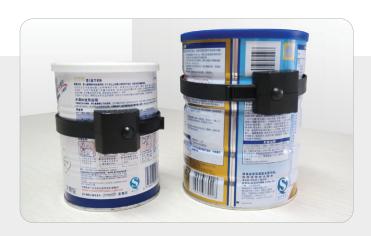

## Wirginland's Milk Can Tag

Baby formula and powdered milk is the #1 shoplifted item in many countries. Virginland's Milk Can Belt prevents these products from being pilfered and ensures they are purchased before leaving the store. This EAS tag which is available in AM and RF technologies, is strong, secure, lightweight and flexible.

## **SUGGESTED APPLICATIONS**

Baby formula and powdered milk.

| Product Code | Description   | Dimension(mm) | Weight(g) |
|--------------|---------------|---------------|-----------|
| ET-BT11      | MILK CAN BELT | 155X130X36    | 34.10     |