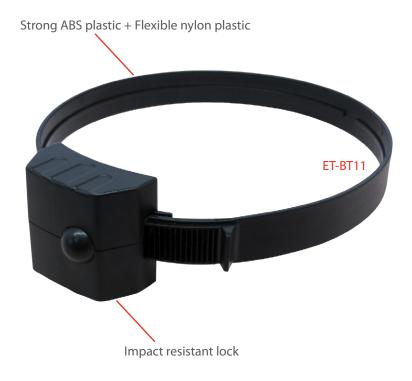

## **SUGGESTED APPLICATIONS**

Baby formula and powdered milk.

| Product Code | Description   | Dimension(mm) | Weight(g) |
|--------------|---------------|---------------|-----------|
| ET-BT11      | MILK CAN BELT | 155X130X36    | 34.10     |