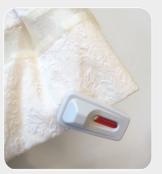

Many retailers use a combination ink/ferrite product manufactured by Virginland to have the highest impact on their shoplifting. These lightweight, but strong and secure tags stand up to the cleverest thieves.

## **SUGGESTED APPLICATIONS** All apparel.

| Product Code | Description     | Dimension(mm)  | Weight(g) |
|--------------|-----------------|----------------|-----------|
| ET-L057      | RF INK TAG      | 50.5X25.5X19.5 | 8.30      |
| ET-L063      | AM INK TAG      | 51X26X20       | 12.80     |
| ET-L058      | SMILING INK TAG | 40X18.8        | 13.60     |