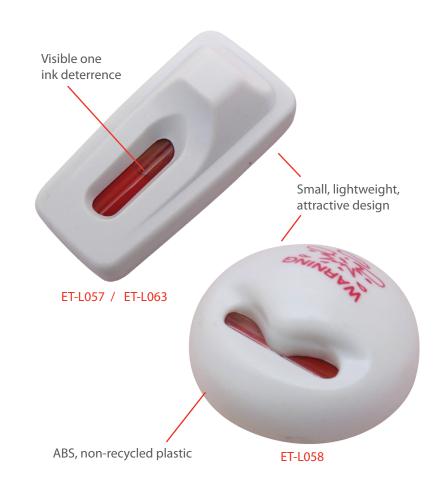

## Virginland's Ink Tags

Let's face it...loss prevention programs need to match or exceed the sophistication of the shoplifter. In some situations, a single EAS tag can do the job. However, if a more aggressive shoplifter is present or the merchandise is expensive and desirable, a higher level of protection is necessary.

Many retailers use a combination ink/ferrite product manufactured by Virginland to have the highest impact on their shoplifting. These lightweight, but strong and secure tags stand up to the cleverest thieves.

## **KEY FEATURES**

- RF or AM technology
- Reusable, non-deactivatable
- Strong detection range

## **SUGGESTED APPLICATIONS** All apparel.

| Product Code | Description     | Dimension(mm)  | Weight(g) |
|--------------|-----------------|----------------|-----------|
| ET-L057      | RF INK TAG      | 50.5X25.5X19.5 | 8.30      |
| ET-L063      | AM INK TAG      | 51X26X20       | 12.80     |
| ET-L058      | SMILING INK TAG | 40X18.8        | 13.60     |