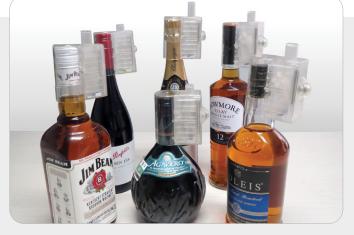

## Virginland's Bottle Top Tag

Virginland's Bottle Top Tag puts an end to liquor theft. It fits securely over the top of each bottle without diminishing the appearance of the product. The Bottle Tag is easy to apply and quick to remove at POS. It installs on almost any size bottle and comes in both the AM and RF frequency. The Bottle Tag is strong, virtually impossible for thieves to remove, yet affordable.

## SUGGESTED APPLICATIONS

Liquor bottles, wine.

| Product Code | Description | Dimension(mm) | Weight(g) |
|--------------|-------------|---------------|-----------|
| ET-BT10      | BOTTLE TOP  | 106X84X43     | 78.30     |