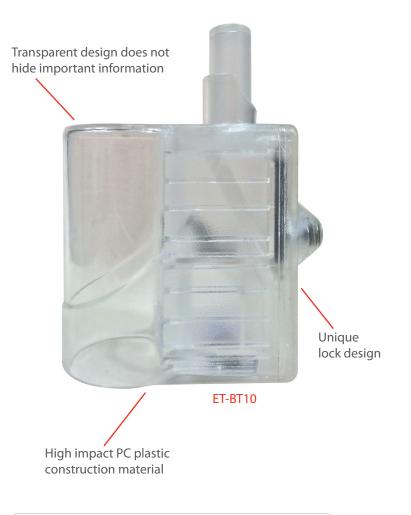

## Virginland's Bottle Top Tag

Virginland's Bottle Top Tag puts an end to liquor theft. It fits securely over the top of each bottle without diminishing the appearance of the product. The Bottle Tag is easy to apply and quick to remove at POS. It installs on almost any size bottle and comes in both the AM and RF frequency. The Bottle Tag is strong, virtually impossible for thieves to remove, yet affordable.

## **KEY FEATURES**

- RF or AM technology
- Easy application & removal
- Difficult to defeat
- Impact resistant lock
- Works with super magnetic detacher (>7,500 Guass)

## SUGGESTED APPLICATIONS

Liquor bottles, wine.

| Product Code | Description | Dimension(mm) | Weight(g) |
|--------------|-------------|---------------|-----------|
| ET-BT10      | BOTTLE TOP  | 106X84X43     | 78.30     |